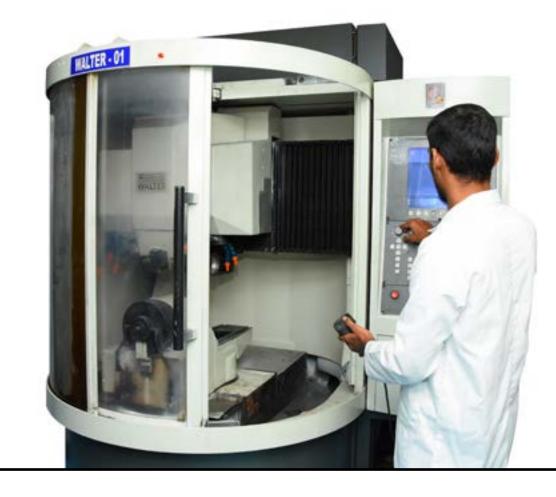

WALTER measuring machines also reduce set up time by accurately measuring your wheels before they go in the machine.

Strausak an Swiss machine for carbite cutting tool manufacturing and sharpening equipped with a NUM control, which integrates the programming software. A new tool grinding center equipped with the latest generation of CNC control.