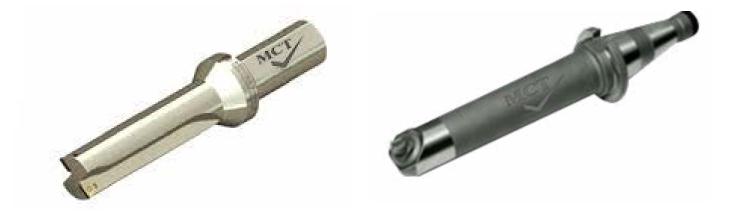

### PCD REAMER WITH

BOARING BAR COMBINATION

PCD COMBINATION REAMER

DAMPENING BACK BORE TOOL

SHELL MILLING CUTTER

PCD DRILL

T SLOT MILLING CUTTER

#### INSERT TYPE COMBINATION BORING BAR

INSERT TYPE U-DRILL