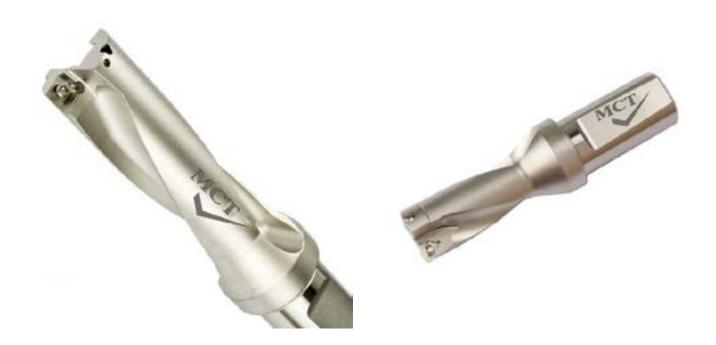

### PCD REAMER WITH

BOARING BAR COMBINATION

PCD COMBINATION REAMER

DAMPENING BACK BORE TOOL

SHELL MILLING CUTTER

PCD DRILL

T SLOT MILLING CUTTER

#### INSERT TYPE BORING BAR

SOLID CARBIDE DRILLS