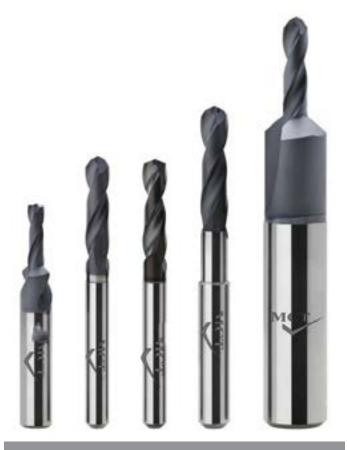

#### INSERT TYPE BORING BAR

SOLID CARBIDE DRILLS

#### SOLID CARBIDE ENDMILLS

BALL NOSE ENDMILL

MILLING CUTTER

FACE MILLING CUTTER