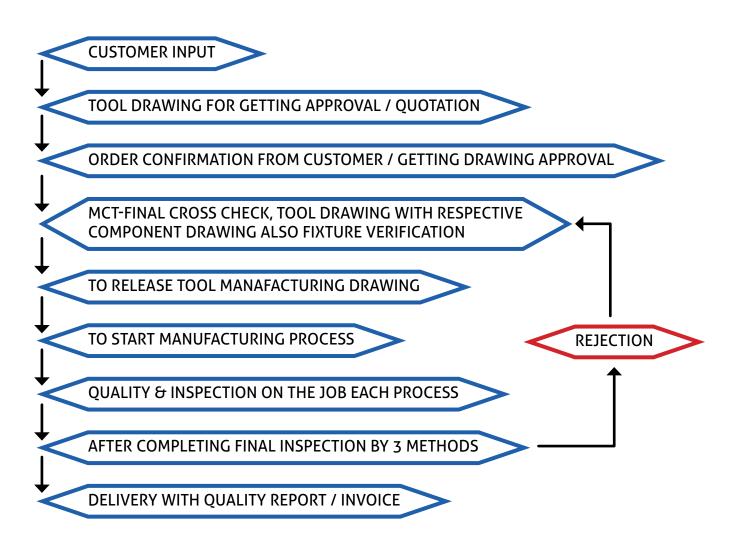

### **TOOLS** MANUFACTURING LINE

Sophisticated Machineries, measuring equipment's and allied equipment's are the key factors of manufacturing high precision tools.

Micro Concept Tools is specialized in all kinds of complicated PCD Tools manufacturing, designing, researching, and developing and after processing with high quality tools, reasonable price and hence we won the market and customer's heart.