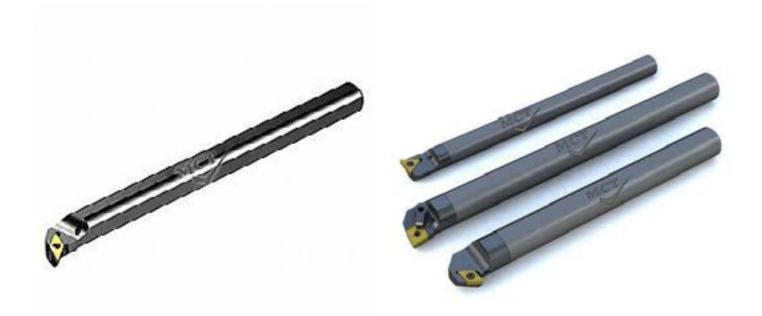

#### MICRO ADJUSTABLE BORING BAR

INSERT TYPE TURNING HOLDER

#### INSERT TYPE BORING BAR

SOLID CARBIDE DRILLS

#### MICRO ADJUSTABLE BORING BAR