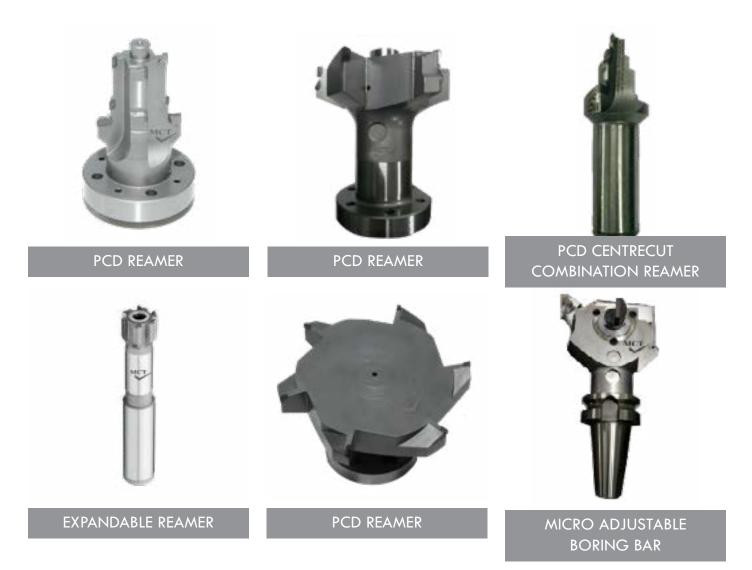

### PCD REAMER WITH

BOARING BAR COMBINATION

PCD COMBINATION REAMER

DAMPENING BACK BORE TOOL

SHELL MILLING CUTTER

PCD DRILL

T SLOT MILLING CUTTER

#### MICRO ADJUSTABLE BORING BAR

INSERT TYPE TURNING HOLDER

#### MICRO ADJUSTABLE BORING BAR