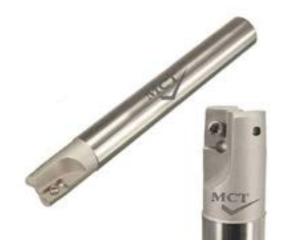

#### INSERT TYPE COMBINATION BORING BAR

INSERT TYPE U-DRILL

#### MICRO ADJUSTABLE BORING BAR

INSERT TYPE TURNING HOLDER

#### INSERT TYPE BORING BAR

SOLID CARBIDE DRILLS

#### MICRO ADJUSTABLE BORING BAR