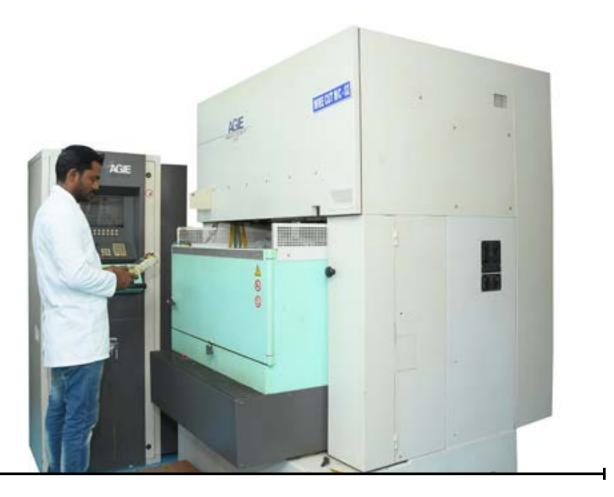

Agie Wire cut machine is a fine finish and accuracy based machine. It works with safe and fine auto control of different wire base. It is fully automatic control with output of DC Power base. It operate with micron cutting jobs and multiple process of taper and aerospace cutting jobs etc., It helps MCT in PCD disk Projects and Carbide Projects.